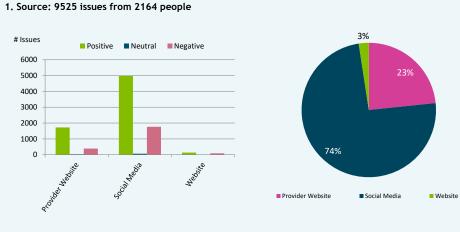

Q1 2023

Top sources displayed

**Overall Satisfaction:** 

Treatment and Care:

Service Access:

Administration:

Q2 2023

Annually