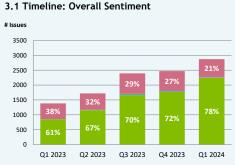

Q1 2023

Top sources displayed

**Overall Satisfaction:** 

Treatment and Care:

Service Access:

Administration:

Q2 2023

Annually

Up by 17%

Up by 16%

Up by 10%

Up by 13%

Q3 2023

Q4 2023

Q1 2024

Community Insight: A partnership of Healthwatch and the NHS in East London

**Satisfaction Over Time** 