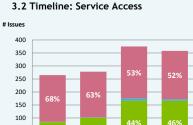

Q1 2023

Top sources displayed

**Overall Satisfaction:** 

Treatment and Care:

Service Access:

Administration:

Q2 2023

Annually

Up by 17%

Up by 16%

Up by 10%

Up by 13%

Q3 2023

Q4 2023

Q1 2024