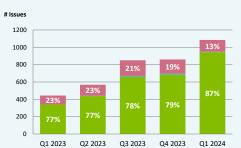

Up by 17%

Up by 16%

Up by 10%

Up by 13%

Q3 2023

Q4 2023

Q1 2024

#### 3.3 Timeline: Treatment and Care