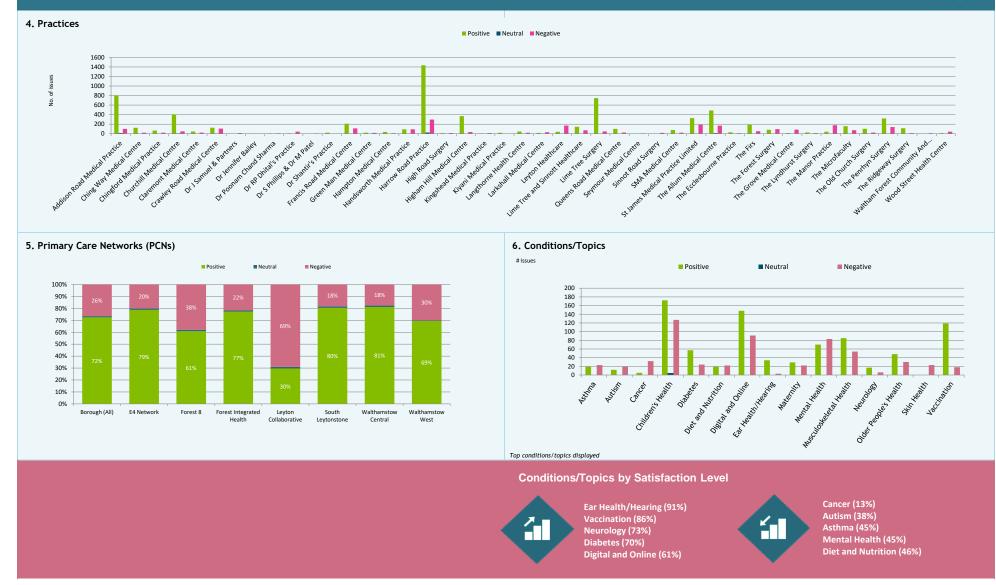

#### Trends by Satisfaction Level

Quality (85%) User Involvement (82%) Staff Attitude (81%) Support (80%) Advice/Information (72%) Telephone (16%) Administration (31%) Choice (38%) Medication (44%) Booking (48%)