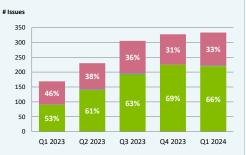

Up by 17%

Up by 16%

Up by 10%

Up by 13%

Q3 2023

Q4 2023

Q1 2024

#### 3.4 Timeline: Administration

Positive Neutral Negative