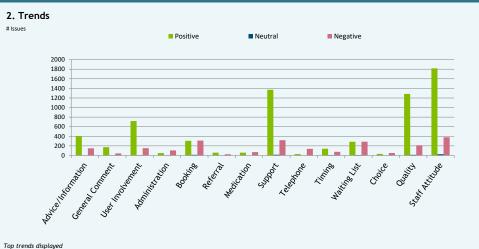

#### Trends by Satisfaction Level

Quality (85%) User Involvement (82%) Staff Attitude (81%) Support (80%) Advice/Information (72%) Telephone (16%) Administration (31%) Choice (38%) Medication (44%) Booking (48%)