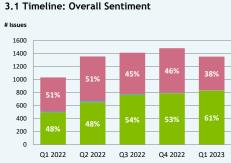

Top sources displayed

**Overall Satisfaction:** 

Treatment and Care:

Service Access:

Administration:

3.2 Timeline: Service Access

Annually

Up by 13%