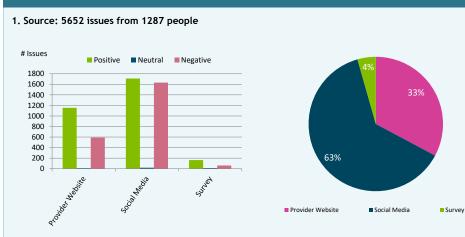

# Waltham Forest, GP Services

### 1 July 2022 - 30 June 2023







Quarterly

Up by 8%

Up by 1%

Up by 11%

Up by 10%

#### 2. Trends # Issues Positive Neutral Negative 900 800 700 600 500 400 300 200 100 4010 - Andrew Contraction Soft Atting Median Median elonone elonone 4 Million Case the state of the s 800 july 8 os internet e. Conte Partin

Top sources displayed



**Overall Satisfaction:** 

Treatment and Care:

Service Access:

Administration:

3.2 Timeline: Service Access

Annually

Up by 13%

Up by 10%

Up by 11%

Up by 17%



#### 3.3 Timeline: Treatment and Care

Top trends displayed



#### 3.4 Timeline: Administration



Positive Neutral Negative

#### Trends by Satisfaction Level



Quality (74%) User Involvement (70%) Support (67%) Staff Attitude (65%) Timing (61%)



Community Insight: A partnership of Healthwatch and the NHS in East Lon