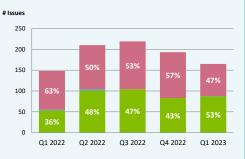

Top sources displayed

**Overall Satisfaction:** 

Treatment and Care:

Service Access:

Administration:

3.2 Timeline: Service Access

Annually

Up by 13%