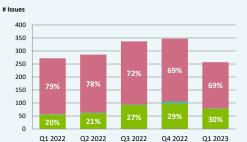

# Waltham Forest, GP Services

### 1 July 2022 - 30 June 2023







Quarterly

Up by 8%

Up by 1%

Up by 11%

Up by 10%

#### 2. Trends # Issues Positive Neutral Negative 900 800 700 600 500 400 300 200 100 4010 - Andrew Contraction Soft Atting Median Median elonone elonone 4 Million Case the state of the s 800 july 8 os internet e. Conte Partin

Top sources displayed



**Overall Satisfaction:** 

Treatment and Care:

Service Access:

Administration:

3.2 Timeline: Service Access

Annually

Up by 13%

Up by 10%

Up by 11%

Up by 17%



#### 3.3 Timeline: Treatment and Care

Top trends displayed



#### 3.4 Timeline: Administration



Positive Neutral Negative

#### Trends by Satisfaction Level



Quality (74%) User Involvement (70%) Support (67%) Staff Attitude (65%) Timing (61%)



Community Insight: A partnership of Healthwatch and the NHS in East London

**Satisfaction Over Time** 

## Waltham Forest, GP Services