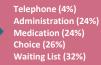

Top sources displayed

**Overall Satisfaction:** 

Treatment and Care:

Service Access:

Administration:

3.2 Timeline: Service Access

Annually

Up by 13%