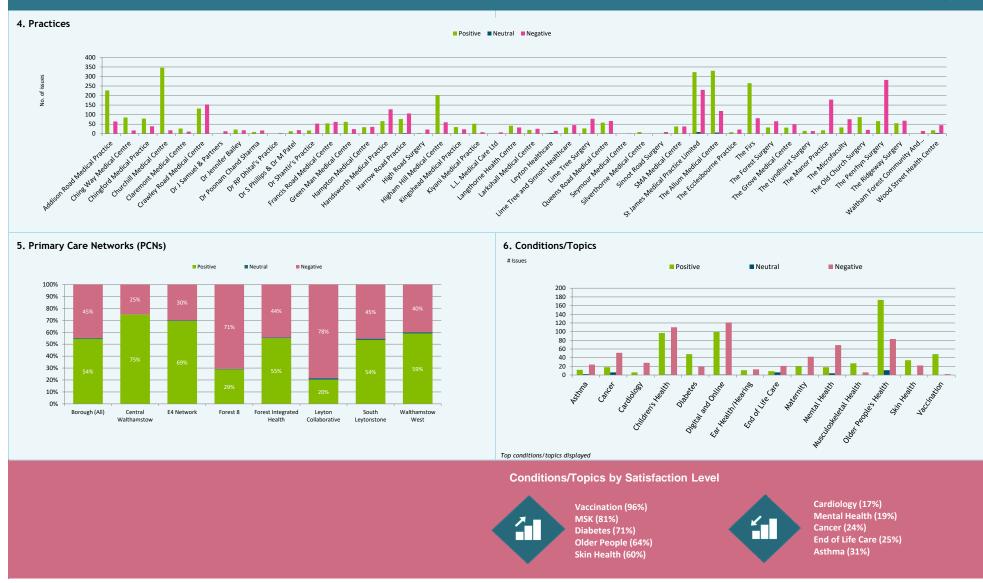

#### Trends by Satisfaction Level

Quality (74%) User Involvement (70%) Support (67%) Staff Attitude (65%) Timing (61%)

Community Insight: A partnership of Healthwatch and the NHS in East London

**Satisfaction Over Time** 