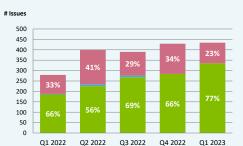

# Waltham Forest, GP Services

### 1 July 2022 - 30 June 2023







Quarterly

Up by 8%

Up by 1%

Up by 11%

Up by 10%

#### 2. Trends # Issues Positive Neutral Negative 900 800 700 600 500 400 300 200 100 4010 - Andrew Contraction Soft Atting Median Median elonone elonone 4 Million Case the state of the s 800 july 8 os internet e. Conte Partin

Top sources displayed



**Overall Satisfaction:** 

Treatment and Care:

Service Access:

Administration:

3.2 Timeline: Service Access

Annually

Up by 13%

Up by 10%

Up by 11%

Up by 17%



#### 3.3 Timeline: Treatment and Care

Top trends displayed



#### 3.4 Timeline: Administration



Positive Neutral Negative

#### Trends by Satisfaction Level



Quality (74%) User Involvement (70%) Support (67%) Staff Attitude (65%) Timing (61%)



Community Insight: A partnership of Healthwatch and the NHS in East London

**Satisfaction Over Time** 

## Waltham Forest, GP Services