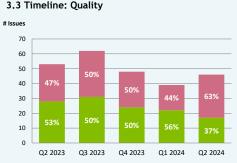

### **Satisfaction Over Time**

Overall Satisfaction: Support & Involvement: Quality:

#### Quarterly Annually

Down by 19% Down by 13% Down by 20% Down by 29% Down by 19% Down by 16% No Change Down by 16%