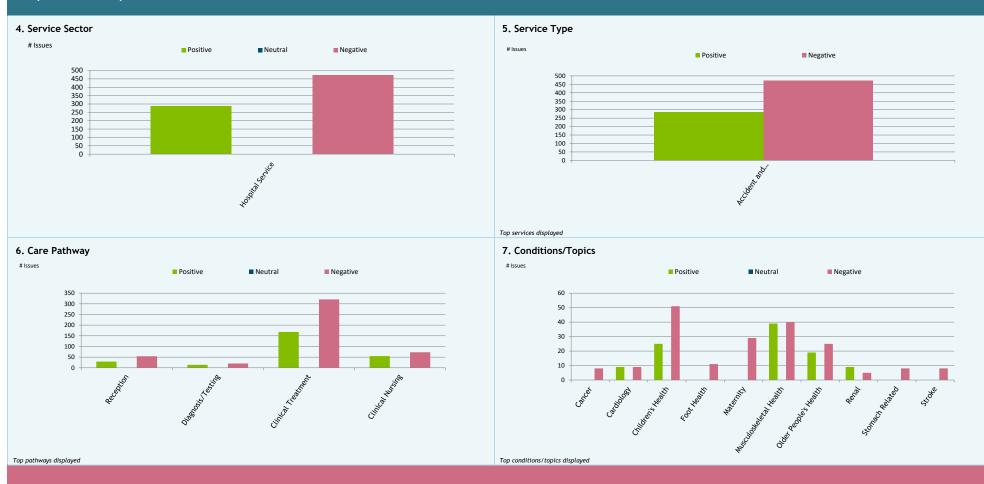

## Trends by Satisfaction Level

■Positive ■ Neutral ■ Negative

Staff Attitude (51%) Support (50%) Quality (50%) Planning (44%) **User Involvement (40%)** 

**Environment (10%)** Timing (13%) Hygiene (18%) Carer Involvement (37%)