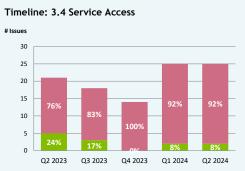

# **Whipps Cross University Hospital - ED**

**Community Insight Dashboard** 







# 40 20 Q2 2023 Q3 2023 Q4 2023 Q1 2024 Q2 2024







### **Satisfaction Over Time**

Overall Satisfaction: Support & Involvement: Quality:

#### Quarterly Annually

Down by 19% Down by 13% Down by 20% Down by 29% Down by 19% Down by 16% No Change Down by 16%

## Trends by Satisfaction Level



■Positive ■ Neutral ■ Negative

Staff Attitude (51%) Support (50%) Quality (50%) Planning (44%) **User Involvement (40%)** 



**Environment (10%)** Timing (13%) Hygiene (18%) Carer Involvement (37%)

# **Whipps Cross University Hospital - ED**

## **Community Insight Dashboard**

1 April 2023 - 30 September 2024