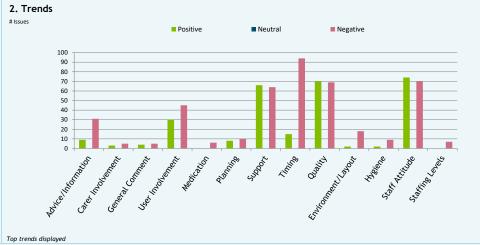

## Trends by Satisfaction Level

■Positive ■ Neutral ■ Negative

Staff Attitude (51%) Support (50%) Quality (50%) Planning (44%) **User Involvement (40%)** 

**Environment (10%)** Timing (13%) Hygiene (18%) Carer Involvement (37%)