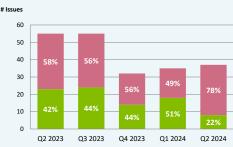

### **Satisfaction Over Time**

Overall Satisfaction: Support & Involvement: Quality:

#### Quarterly Annually

Down by 19% Down by 13% Down by 20% Down by 29% Down by 19% Down by 16% No Change Down by 16%