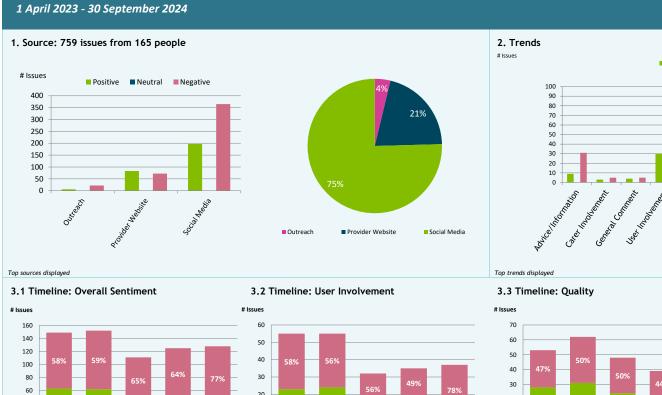

## Trends by Satisfaction Level

■Positive ■ Neutral ■ Negative

Staff Attitude (51%) Support (50%) Quality (50%) Planning (44%) **User Involvement (40%)** 

**Environment (10%)** Timing (13%) Hygiene (18%) Carer Involvement (37%)