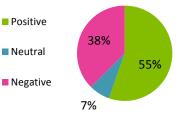

#### 2.1.1 Sentiment:

According to the comments, the overall sentiment as a whole is 55% positive.