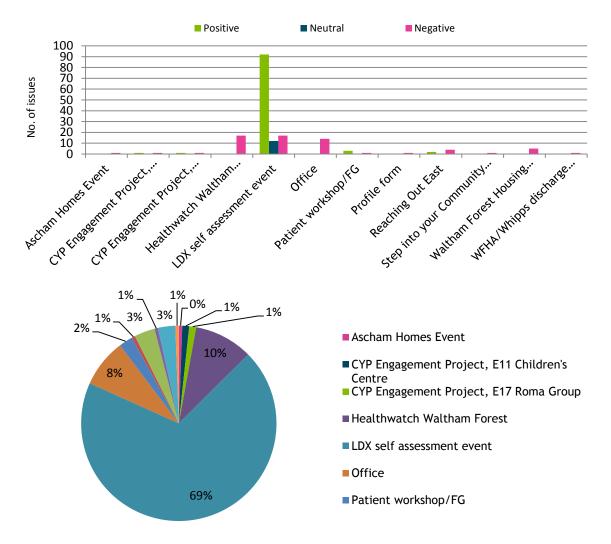

## **SECTION 1: REPORT CONTENT**

Healthwatch Waltham Forest has identified 177 issues during the period below:

1.1: Reporting Period:

From:01/04/2014To:31/03/2015

This report identifies the data origin (Section 1.2) and the top trends (Section 2).

1.2: Data Origin

#### The Data in this Report

69% of comments were obtained at the LDX Self Assessment event, with the remainder from other sources.

Please note that comments obtained from these sources may not be representative of all service users experiences or opinions.