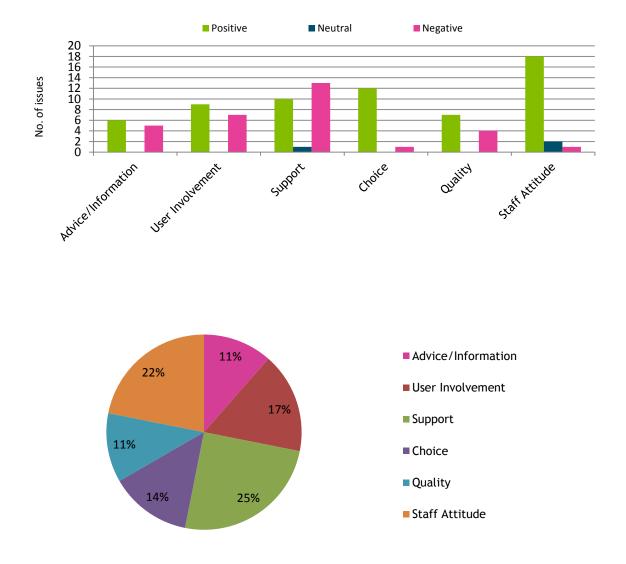

### 2.1.2 Top Trends

**Trends to Watch:** According to comments sentiment about Staff Attitude and Choice is clearly positive, but mixed on Support and User Involvement.